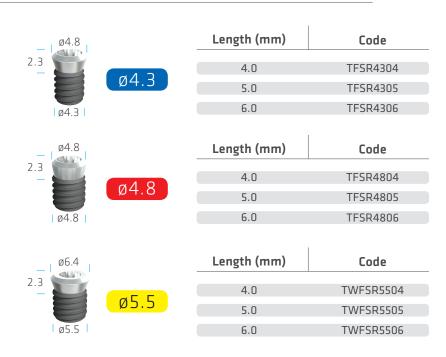

## SHORT IMPLANT

In cases where bone level is insufficient in the upper and lower jaws, and when neither the mandibular nerve nor the sinus allow for regular implants, short implants may be an alternative solution instead of resorting to advanced surgery techniques.

#### TISSUE LEVEL