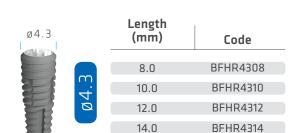

## **BONE LEVEL IMPLANT**

**AGGRESSOR** 

IMMEDIATE LOADING

Aggressor implant provides unlimited application

Length (mm)

Code

Code

Code

10.0 BFAR3710

12.0 BFAR3712

14.0 BFAR3714

12.0 BFAR4312

14.0 BFAR4314

10.0 BFAR4810

12.0 BFAR4812

14.0 BFAR4814