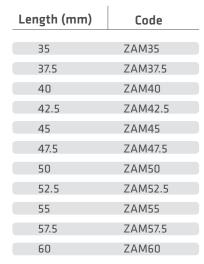

is used instead of laborious and difficult treatment methods, especially in patients who have some or all of the upper jaw bone removed due to accident or tumors.

Code

#### **ZYGOMA IMPLANT**

|          | Length (mm) | Code    |
|----------|-------------|---------|
|          |             |         |
| (maxile) | 35          | ZYG35   |
|          | 37.5        | ZYG37.5 |
|          | 40          | ZYG40   |
|          | 42.5        | ZYG42.5 |
|          | 45          | ZYG45   |
|          | 47.5        | ZYG47.5 |
|          | 50          | ZYG50   |
|          | 52.5        | ZYG52.5 |
|          | 55          | ZYG55   |
|          | 57.5        | ZYG57.5 |
|          |             |         |

#### ONCOLOGIC ZYGOMA IMPLANT



#### ATROPHIC MAXILLARY ZYGOMA IMPLANT



60 ZYG60