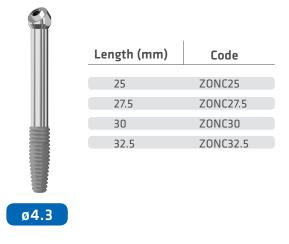

## ZYGOMA IMPLANT

ZYGOMA IMPLANT, is a special type of implant that can be used with patients with severe resorbed edentulous maxilla, where surgery and prosthetic rehabilitation can be very difficult.

It is an alternative dental implant that is used instead of laborious and difficult treatment methods, especially in patients who have some or all of the upper jaw bone removed due to accident or tumors.

#### ONCOLOGIC ZYGOMA IMPLANT

#### ATROPHIC MAXILLARY ZYGOMA IMPLANT

60 ZYG60