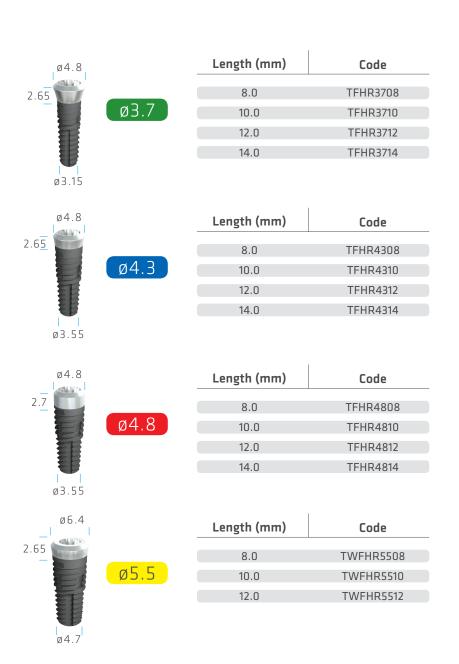

world by entering the US market with its outstanding product quality and special service network.

\* American Food and Drug Administration



## **BONE LEVEL IMPLANT**

**AGGRESSOR** 

IMMEDIATE LOADING

Aggressor implant provides unlimited application

Length (mm)

Code

Code

Code

10.0 BFAR3710

12.0 BFAR3712

14.0 BFAR3714

12.0 BFAR4312

14.0 BFAR4314

10.0 BFAR4810

12.0 BFAR4812

14.0 BFAR4814

possibilities.

# 8.0 BMFSR3308 10.0 BMFSR3310

14.0 BMFSR3314

14.0 BFHR3714

BMFSR3312



ø2.65

ø4.0



| Ø4.8 | Length<br>(mm) | Code     |
|------|----------------|----------|
|      | 8.0            | BFHR4808 |
|      | 10.0           | BFHR4810 |
|      | 12.0           | BFHR4812 |
|      | 14.0           | BFHR4814 |
|      |                |          |



# TISSUE LEVEL IMPLANT



## SHORT IMPLANT

In cases where bone level is insufficient in the upper and lower jaws, and when neither the mandibular nerve nor the sinus allow for regular implants, short implants may be an alternative solution instead of resorting to advanced surgery techniques.

#### **BONE LEVEL**

| a/. D |         | Length (mm) | Code      |
|-------|---------|-------------|-----------|
| ø4.3  |         |             |           |
|       | 1.3     | 5.0         | BMFSR4305 |
|       | 4.3     | 6.0         | BMFSR4306 |
|       |         | Length (mm) | Code      |
| ø4.8  | -       |             |           |
|       | . 4 . 0 | 5.0         | BMFSR4805 |
|       | ø4.8    | 6.0         | BMFSR4806 |
| -5.5  |         | Length (mm) | Ürün Kodu |
| ø5.5  |         |             |           |
|