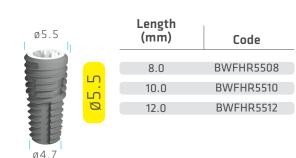

# 8.0 BMFSR3308 10.0 BMFSR3310

14.0 BMFSR3314

14.0 BFHR3714

BMFSR3312

ø2.65

ø4.0

| Ø4.8 | Length<br>(mm) | Code     |
|------|----------------|----------|
|      | 8.0            | BFHR4808 |
|      | 10.0           | BFHR4810 |
|      | 12.0           | BFHR4812 |
|      | 14.0           | BFHR4814 |
|      |                |          |