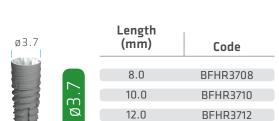

## **BONE LEVEL IMPLANT**

**AGGRESSOR** 

IMMEDIATE LOADING

Aggressor implant provides unlimited application

Length (mm)

Code

Code

Code

10.0 BFAR3710

12.0 BFAR3712

14.0 BFAR3714

12.0 BFAR4312

14.0 BFAR4314

10.0 BFAR4810

12.0 BFAR4812

14.0 BFAR4814