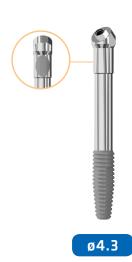

## ZYGOMA IMPLANT

ZYGOMA IMPLANT, is a special type of implant that can be used with patients with severe resorbed edentulous maxilla, where surgery and prosthetic rehabilitation can be very difficult.

It is an alternative dental implant that is used instead of laborious and difficult treatment methods, especially in patients who have some or all of the upper jaw bone removed due to accident or tumors.